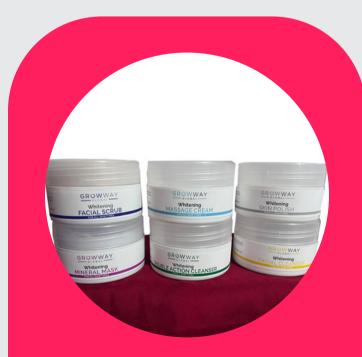

Whitening Complexion

Suitable for All Skin Types



#### Key Features:



- Dermatologically Test Passed
- Packaging: 50ml

## Shampoo

#### Description:

Brand: • GROW WAY GLOBAL

Variant: Total Repair 5 in 1 Repairing Shampoo with Keratin, Jojoba Oil & Vitamin E

#### Suitability:

Damaged Hair, Suitable for All Types of Hair

Paraben & SLS Free 5 in 1 Shampoo



#### Key Features:

Provide 5 Protections.
Strong & Voluminous Hair.
Hair fall protection.
Split end Hair Protection.
Dandruff Protection.

- Dermatologically Test
   Passed
- Packaging: 250Ml

## Hair Mask



Suitability: For Damaged Control, Thin, Dull & Frizzy Hair

Non-Sticky for All Hair

Types



Key Features:



**Quality Assurance:** 

 Dermatological ly Test Passed

Packaging:

100ML

## Perfumes

## **Facial Kit**





#### 6 Premium Product